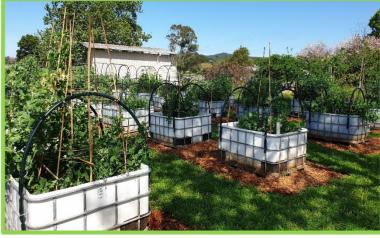

# Agriculture and the School Farm A Year in Review

Wow. What a year. Now is the time to look at the events of 2020, and the plans for 2021.

This year has been very busy. It was great to see so many keen students attend lunchtime Agriculture clubs and shows that were held at school. All the Agriculture classes worked well this year, and are keen to continue their studies next year.

The following are the highlights of 2020:

- many students working hard in class;
- the first every Royal Easter Show in Bellingen (34 students);
- 100 chickens successfully raised and sold into the community;
- three Red Poll calves born. Better known as Romeo, River and Rosa;
- 16 lambs born. Trained on leads by many hard-working students;
- school purchased 3 incubators. 173 Silver Pencil Wyandotte chickens born;
- successful orange and grapefruit harvest. Great juice produced and tasted;
- the first ever Bellingen High Calf Show (32 students);
- the Great Radish Challenge. Many size records broken. Well done;
- the first ever Bellingen Lamb Show. 16 lambs paraded by 35 students; and
- the Dorrigo Show held in Bellingen. Presented Cattle, Sheep and Poultry.