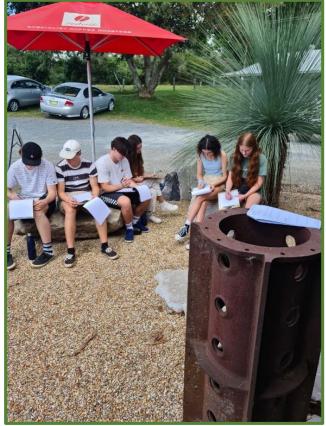

## Year 9 Riverwatch Elective New England Wilderness Walk 2020

This elective provided students with the opportunity to develop their geographical knowledge and understanding of fresh water systems in the local area. Students used geographical inquiry methodologies to investigate spatial, ecological and civics and citizenship aspects of the Bellinger River and its tributaries.

To gain first-hand experience of the upper catchment we undertook a hike from Point Lookout in New England National Park to Cool Creek on Darkwood Road. This was a challenging, but rewarding trek, carrying all our own food and equipment for the three days. To get an early start for the biggest days' hike we drove to Point Lookout and camped on the Tuesday night.