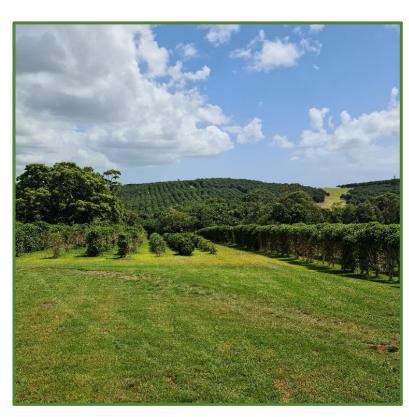

## Year 12 Geography Excursion

As part of their study of People and Economic Activity, Year 12 Geography students undertook Local Enterprise case study of a coffee plantation at 'Zentveld's Coffee' in the Byron Shire. The students were engaged in primary research, as well as observing a fully operational commercial coffee plantation, including coffee drying, roasting and packaging. The students were extremely interested in the examples of ecological sustainable management.

Zentveld's reduce their inputs and carbon footprint wherever they can. They grow all their coffee trees organically, primarily focusing on soil health and have completed creek line rainforest regeneration and wildlife corridors for biodiversity. It was a pleasure taking the Year 12 Geography class away after a year of Covid restrictions!