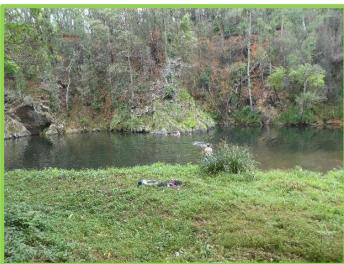

## Wrights Lookout

Day 2: Wednesday 2<sup>nd</sup> December (*distance walked: 25km*)

Following the ridges and descending into the Bellinger Valley.

Robinsons Trail and Grasstree Ridge

Sunday Creek

Day 3: Thursday 3<sup>rd</sup> December

A day in the upper course of the Bellinger River.

Howard's

Water Testing

Foraging for food: Fresh water mussels

Map reading

Making fire

Reflective Journals

Using the Satellite Phone