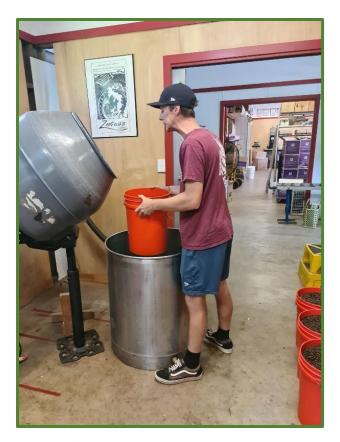

## Year 12 Geography Excursion

As part of their study of People and Economic Activity, Year 12 Geography students undertook Local Enterprise case study of a coffee plantation at 'Zentveld's Coffee' in the Byron Shire. The students were engaged in primary research, as well as observing a fully operational commercial coffee plantation, including coffee drying, roasting and packaging. The students were extremely interested in the examples of ecological sustainable management.

Zentveld's reduce their inputs and carbon footprint wherever they can. They grow all their coffee trees organically, primarily focusing on soil health and have completed creek line rainforest regeneration and wildlife corridors for biodiversity. It was a pleasure taking the Year 12 Geography class away after a year of Covid restrictions!