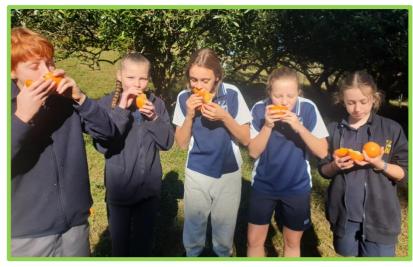

The following are the highlights of 2020:

- many students working hard in class;
- the first every Royal Easter Show in Bellingen (34 students);
- 100 chickens successfully raised and sold into the community;
- three Red Poll calves born. Better known as Romeo, River and Rosa;
- 16 lambs born. Trained on leads by many hard-working students;
- school purchased 3 incubators. 173 Silver Pencil Wyandotte chickens born;
- successful orange and grapefruit harvest. Great juice produced and tasted;
- the first ever Bellingen High Calf Show (32 students);
- the Great Radish Challenge. Many size records broken. Well done;
- the first ever Bellingen Lamb Show. 16 lambs paraded by 35 students; and
- the Dorrigo Show held in Bellingen. Presented Cattle, Sheep and Poultry.