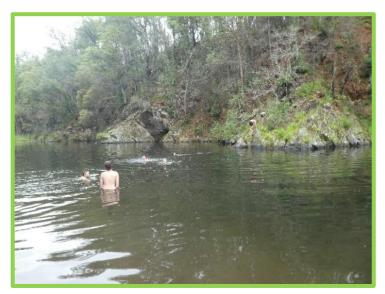

## Year 9 Riverwatch Elective New England Wilderness Walk 2020

This elective provided students with the opportunity to develop their geographical knowledge and understanding of fresh water systems in the local area. Students used geographical inquiry methodologies to investigate spatial, ecological and civics and citizenship aspects of the Bellinger River and its tributaries.

To gain first-hand experience of the upper catchment we undertook a hike from Point Lookout in New England National Park to Cool Creek on Darkwood Road. This was a challenging, but rewarding trek, carrying all our own food and equipment for the three days. To get an early start for the biggest days' hike we drove to Point Lookout and camped on the Tuesday night.

## Wrights Lookout

Day 2: Wednesday 2<sup>nd</sup> December (*distance walked: 25km*)

Following the ridges and descending into the Bellinger Valley.

Robinsons Trail and Grasstree Ridge

Sunday Creek

Day 3: Thursday 3<sup>rd</sup> December

A day in the upper course of the Bellinger River.

Howard's

Water Testing

Foraging for food: Fresh water mussels

Map reading

Making fire

Reflective Journals

Using the Satellite Phone