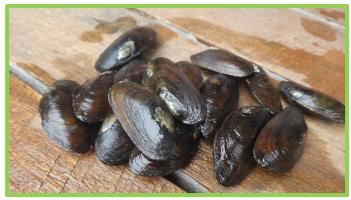

A day in the upper course of the Bellinger River.

Howard's

Water Testing

Foraging for food: Fresh water mussels

Map reading

Making fire

Reflective Journals

Using the Satellite Phone