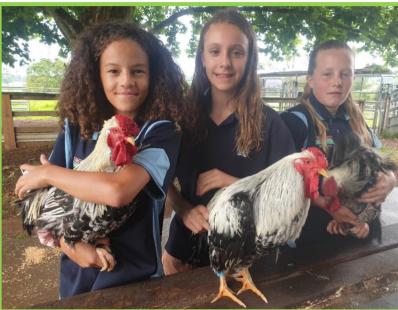

The following are the highlights of 2020:

- many students working hard in class;
- the first every Royal Easter Show in Bellingen (34 students);
- 100 chickens successfully raised and sold into the community;
- three Red Poll calves born. Better known as Romeo, River and Rosa;
- 16 lambs born. Trained on leads by many hard-working students;
- school purchased 3 incubators. 173 Silver Pencil Wyandotte chickens born;
- successful orange and grapefruit harvest. Great juice produced and tasted;
- the first ever Bellingen High Calf Show (32 students);
- the Great Radish Challenge. Many size records broken. Well done;
- the first ever Bellingen Lamb Show. 16 lambs paraded by 35 students; and
- the Dorrigo Show held in Bellingen. Presented Cattle, Sheep and Poultry.