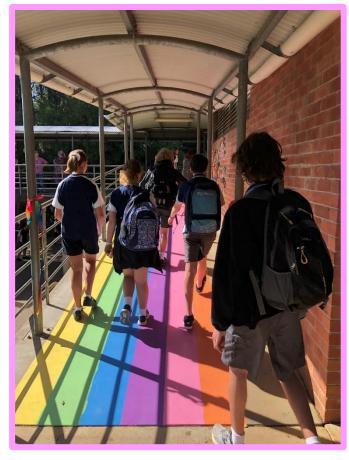

## Rainbow Crossing

Over the last few weeks students and staff have been volunteering their time to transform the entryway to the library into a colourful rainbow walkway. The process involved cleaning, marking out, taping, painting three layers, adding a non-slip coat,

testing and still a bit of touching up to do over the holidays. It is a triumph of geometry, art, social sciences and a celebration of our diverse and creative community.

A massive thank you to Bunnings for donating the pavement paint and paint supplies, and to the students who gave up their time so willingly.