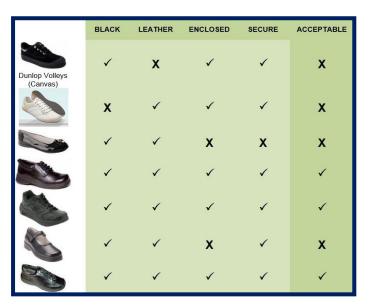

### From the TAS Faculty

Welcome to all our 2021 students. Just a reminder that all students in TAS classes, including Technology Mandatory, must have leather enclosed shoes for practical lessons, as a WHS requirement.