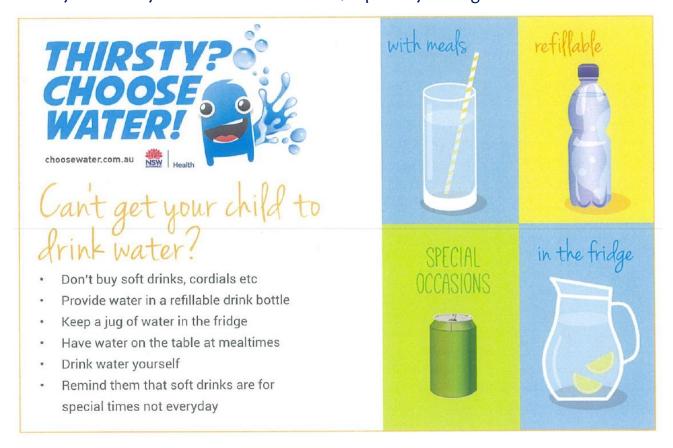

## Thirsty? Choose Water!

Childhood overweight and obesity is a significant health issue. Consuming sugar sweetened beverages contributes to this. Evidence suggests that promoting increased water consumption and provision of chilled water stations reduces sugar sweetened beverage consumption – Bellingen High School has two water stations installed which is being successfully utilised by both students and staff, especially during our hot weather.